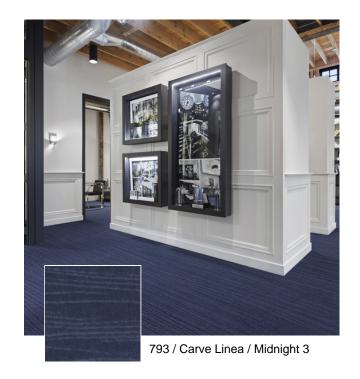

## Carve Linea

Polyamide carpet, known for its durability, can be used in any room. One of the most important advantages is the fact that the carpet fibers can stand up to a lot of wear and tear. This makes the use of nylon carpeting especially practical in areas where there is a lot of foot traffic since the synthetic fibers hold their shape longer than many other types of fibers. As a result, the pile of the polyamide carpeting looks new and fresh for many more years than other carpeting selections.

Bamboo

Blue cape

Sepia 1

Midnight

Ebony 2

Charcoal

821

Slate 1