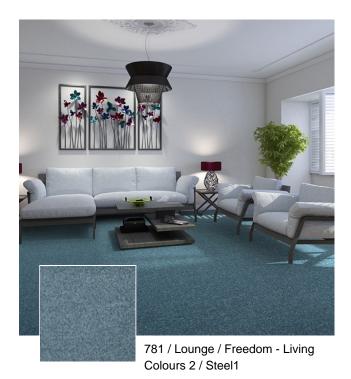

## Lounge / Freedom - Living Colours 2

Steel1

890 Snow

850 Moonbeam

871

880 Pearl

Slate