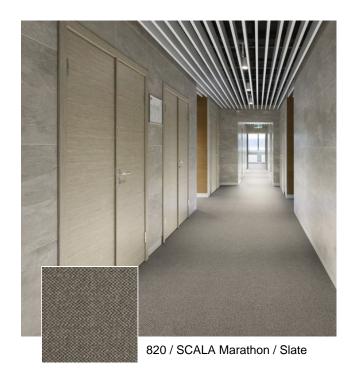

## SCALA Marathon

Carpet for soft contract applications with a cool twist, that's the Scala Combinations collection. Scala Twist, Scala Fun, Scala Marathon and Scala Endurance, 4 different designs which when combined create a refreshingly innovative result. Puzzle away! Scala Combinations offers endless possibilities and creativity. All 27 items are of the same durable quality and have the same specifications making them work seamlessly. The colour palette ranges from calm grey and beige tones to fun fresh yet classic colours carefully chosen to always form one beautiful and peaceful whole. Designed for use in Healthcare locations, leisure locations, communal areas and domestic settings. The Scala Twist has a more classic appearance but looks modern in combination with one of the other three designs. The Scala Fun lives up to its name and brings fun to any room. The Scala Endurance adds a playful touch and the Scala Marathon adds value with its remarkable design. Mix & Match for an original and unique interior is the concept.

Navy

820 Slate