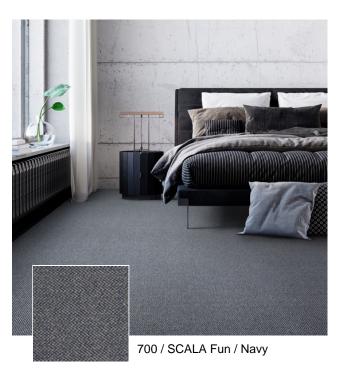

ity code:                        | SFU-SFI                                                                 |
| Manufacturing process:               | Tufted                                                                  |
| Manufacturing process (hospitality): | Tufted                                                                  |
| Pile composition:                    | 100% PP                                                                 |
| Pile composition<br>(hospitality):   | 100% PP                                                                 |
| Fire behaviour:                      | Efl                                                                     |
| EN 1307 Classification:              | CL. 23 - CL. 32 Domestic<br>Heavy / Commercial<br>General (on underlay) |



100 600 Ruby Pine

700 800 Navy Ebony 820 Slate