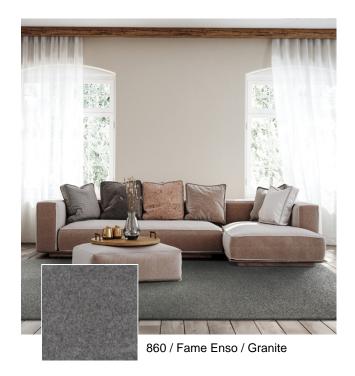

## **TECHNICAL SPECIFICATIONS**

Secondary backing: EF Quality code: FAE Manufacturing process: Tufted Pile composition: Halcyon

Sand

800

Ebony

mat

Granite

Silver