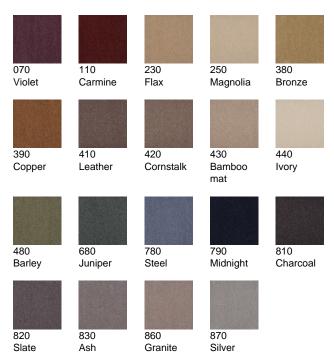

## **Traviata**

Polyamide carpet, known for its durability, can be used in any room. One of the most important advantages is the fact that the carpet fibers can stand up to a lot of wear and tear. This makes the use of nylon carpeting especially practical in areas where there is a lot of foot traffic since the synthetic fibers hold their shape longer than many other types of fibers. As a result, the pile of the polyamide carpeting looks new and fresh for many more years than other carpeting selections.