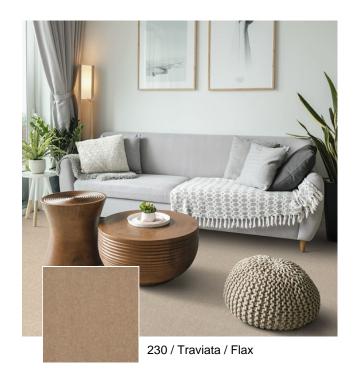

## **Traviata**

Polyamide carpet, known for its durability, can be used in any room. One of the most important advantages is the fact that the carpet fibers can stand up to a lot of wear and tear. This makes the use of nylon carpeting especially practical in areas where there is a lot of foot traffic since the synthetic fibers hold their shape longer than many other types of fibers. As a result, the pile of the polyamide carpeting looks new and fresh for many more years than other carpeting selections.