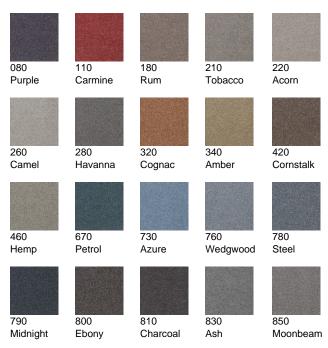

Fire behaviour: Bfl-s1

EN 1307 Classification: Cl. 33 Commercial Heavy

870 Silver