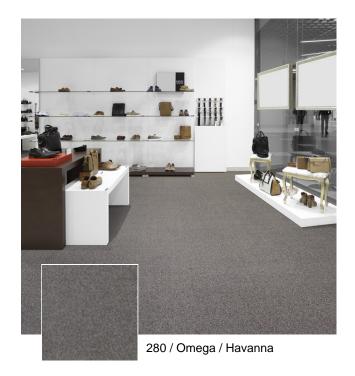

## Omega

Polyamide carpet, known for its durability, can be used in any room. One of the most important advantages is the fact that the carpet fibers can stand up to a lot of wear and tear. This makes the use of nylon carpeting especially practical in areas where there is a lot of foot traffic since the synthetic fibers hold their shape longer than many other types of fibers. As a result, the pile of the polyamide carpeting looks new and fresh for many more years than other carpeting selections.

Fire behaviour: Bfl-s1

EN 1307 Classification: Cl. 33 Commercial Heavy

870 Silver