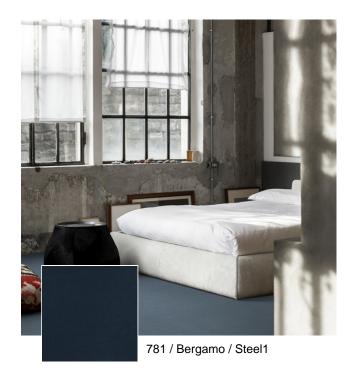

## Bergamo

Polyamide carpet, known for its durability, can be used in any room. One of the most important advantages is the fact that the carpet fibers can stand up to a lot of wear and tear. This makes the use of nylon carpeting especially practical in areas where there is a lot of foot traffic since the synthetic fibers hold their shape longer than many other types of fibers. As a result, the pile of the polyamide carpeting looks new and fresh for many more years than other carpeting selections.