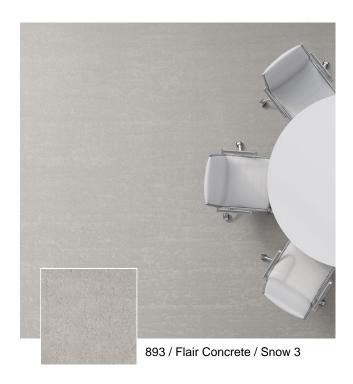

EN 1307 Classification: Cl. 33 Commercial Heavy

Rum 3

Navy 3

Charcoal

Moonshine

Moonbeam

893 Snow 3