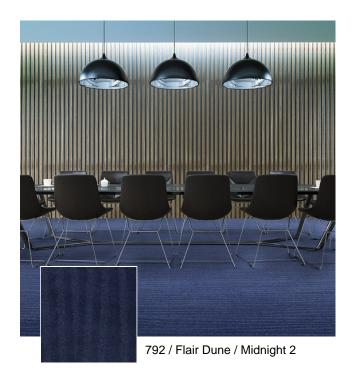

EN 1307 Classification:

Ruby 3

Rum 3

Cl. 33 Commercial Heavy

Pourpre 2

733 Navy 3 Azure 3

792

Midnight