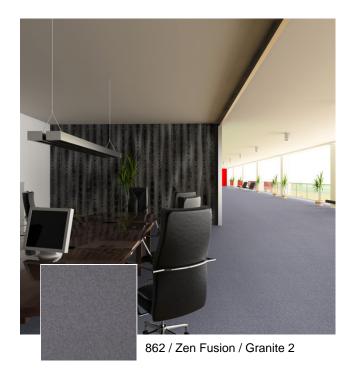

## Zen Fusion

Polyamide carpet, known for its durability, can be used in any room. One of the most important advantages is the fact that the carpet fibers can stand up to a lot of wear and tear. This makes the use of nylon carpeting especially practical in areas where there is a lot of foot traffic since the synthetic fibers hold their shape longer than many other types of fibers. As a result, the pile of the polyamide carpeting looks new and fresh for many more years than other carpeting selections.

## **TECHNICAL SPECIFICATIONS**

Secondary backing: SB Quality code: ZFU Manufacturing process: Tufted

1/10" Saxony Manufacturing process

(hospitality):

Pile composition: PΑ Pile composition PΑ

(hospitality):

Fire behaviour: Bfl-s1

EN 1307 Classification: Cl. 33 Commercial Heavy



















202 Chocolate



Pourpre 2

262

Camel 2



















703 Navy 3

Rum 3



Sapphire







Ebony 2







Slate 3





Moonshine





Granite 2

Midnight



Silver 3



Pearl 3