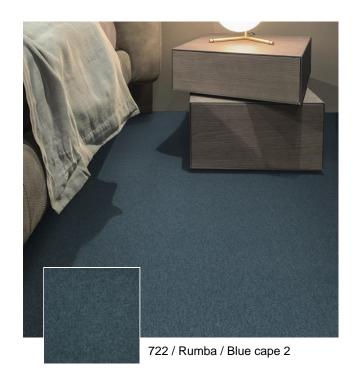

## Rumba

Polyamide carpet, known for its durability, can be used in any room. One of the most important advantages is the fact that the carpet fibers can stand up to a lot of wear and tear. This makes the use of nylon carpeting especially practical in areas where there is a lot of foot traffic since the synthetic fibers hold their shape longer than many other types of fibers. As a result, the pile of the polyamide carpeting looks new and fresh for many more years than other carpeting selections.