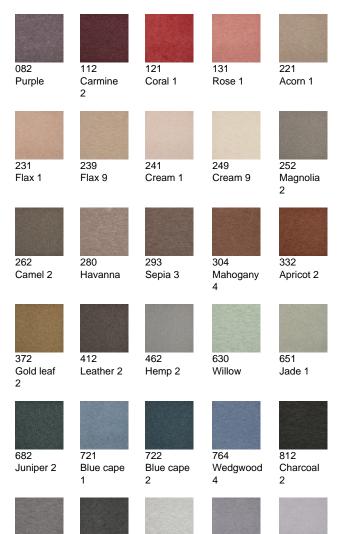

## **TECHNICAL SPECIFICATIONS**

Secondary backing: FBB

Quality code: RUM

Manufacturing process: Tufted

Pile composition: PA

820

Slate

832

Ash 2

851

Moonbeam

861

Granite 1

881

Pearl 1