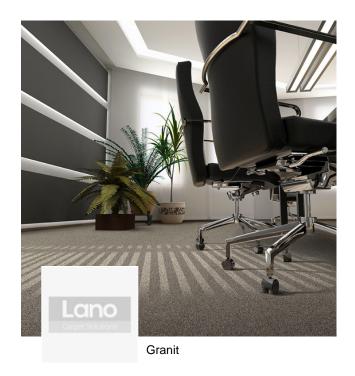

## Granit

Polyamide carpet, known for its durability, can be used in any room. One of the most important advantages is the fact that the carpet fibers can stand up to a lot of wear and tear. This makes the use of nylon carpeting especially practical in areas where there is a lot of foot traffic since the synthetic fibers hold their shape longer than many other types of fibers. As a result, the pile of the polyamide carpeting looks new and fresh for many more years than other carpeting selections.